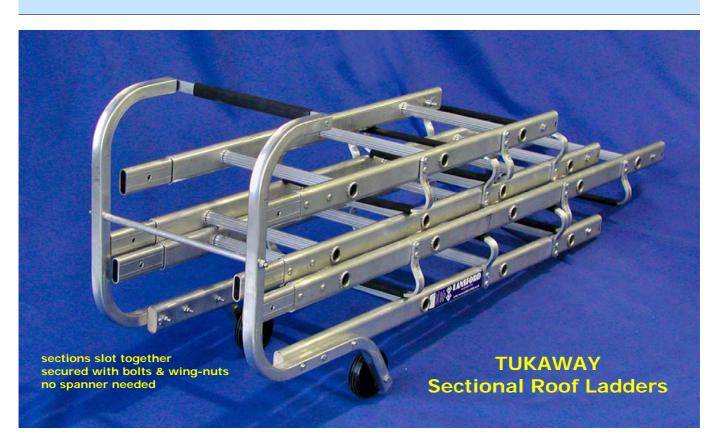

## **TUKAWAY** Sectional Roof Ladders

- BUILD-YOUR-OWN length of Tukaway Roof Ladder from any combination of slot-together lengths.
- All ladders must start with a Roof Hook section on a 4ft ladder, then add as many 3ft or 4ft or 5ft extension sections as you need.
- Longest section is 4ft 4ins / 1.32m (or 5ft 4ins / 1.62m if you choose) so
- the whole ladder will fit INSIDE your hatchback or estate car or small van, but will grow to fit ANY roof length!!
- strong alloy stiles with deeply serrated round rungs and heavy-duty bearer bars allow a secure foothold at all times. Alloy roof hook fitted with wheels which roll smoothly up any roof surface.
- All sections slot together with heavy-duty alloy spigots and are secured with plated bolts and wing nuts - no spanners needed!
- You can build-your-own size from any combination of individual sections to suit your transport and working needs or choose one of our pre-configured popular examples.

## **TUKAWAY** Sectional Roof Ladders

| TUKAWAY Sectional Roof Ladders — sections slot together & secured with bolts & wing-nuts - no spanner needed |                                                                                                                                                   |        |
|--------------------------------------------------------------------------------------------------------------|---------------------------------------------------------------------------------------------------------------------------------------------------|--------|
| Code                                                                                                         | Description                                                                                                                                       | Weight |
| Individual Tukaway Sections BUILD-YOUR-OWN with any size combination you choose!                             |                                                                                                                                                   |        |
| TUK1                                                                                                         | Hook Section on 4ft Ladder - 1.20m (1 needed for every ladder)                                                                                    | 4.0kg  |
| TUK3                                                                                                         | 3ft Extension Section Ladder - 0.90m                                                                                                              | 2.3kg  |
| TUK4                                                                                                         | 4ft Extension Section Ladder - 1.20m                                                                                                              | 2.7kg  |
| TUK5                                                                                                         | 5ft Extension Section Ladder - 1.50m                                                                                                              | 3.8kg  |
| Some popular examples of complete Tukaway Roof Ladders order these or build your own above                   |                                                                                                                                                   |        |
| TUK912A                                                                                                      | 12ft / 3.6m max length (also 8'); comprises 1 x Hook Section; 2 x 4ft extensions                                                                  | 9.4kg  |
| TUK914A                                                                                                      | 14ft / 4.2m max length (also 9'); comprises 1 x Hook Section; 2 x 5ft extensions                                                                  | 11.6kg |
| TUK916A                                                                                                      | 16ft / 4.8m max length (also 13' and 12' and 11'); comprises 1 x Hook Section; 1 x 3ft; 1 x 4ft; 1 x 5ft extensions                               | 12.8kg |
| TUK918A                                                                                                      | 18ft / 5.4m max length (also 14' and 13' and 9'); comprises 1 x Hook Section; 1 x 4ft; 2 x 5ft extensions                                         | 14.3kg |
| TUK920A                                                                                                      | <b>20ft / 6.0m max length</b> (also 17' and 16' and 15' and 13' and 11' and 9'); comprises 1 x Hook Section; 1 x 3ft; 2 x 4ft; 1 x 5ft extensions | 15.5kg |
| TUK924A                                                                                                      | 24ft / 7.2m max length (also 19' and 14' and 9'); comprises 1 x Hook Section; 1 x 3ft; 3 x 4ft; 1 x 5ft extensions                                | 18.2kg |
|                                                                                                              |                                                                                                                                                   |        |