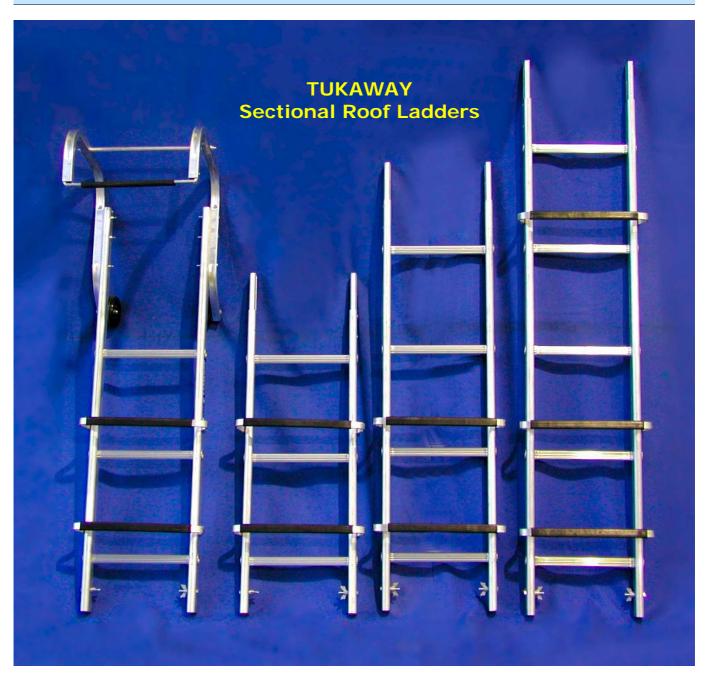

## **TUKAWAY** Sectional Roof Ladders

- BUILD-YOUR-OWN length of Tukaway Roof Ladder from any combination of slot-together lengths.
- All ladders must start with a Roof Hook section on a 4ft ladder, then add as many 3ft or 4ft or 5ft extension sections as you need.
- Longest section is 4ft 4ins / 1.32m (or 5ft 4ins / 1.62m if you choose) so
- the whole ladder will fit INSIDE your hatchback or estate car or small van, but will grow to fit ANY roof length!!
- strong alloy stiles with deeply serrated round rungs and heavy-duty bearer bars allow a secure foothold at all times. Alloy roof hook fitted with wheels which roll smoothly up any roof surface.
- All sections slot together with heavy-duty alloy spigots and are secured with plated bolts and wing nuts - no spanners needed!
- You can build-your-own size from any combination of individual sections to suit your transport and working needs or choose one of our pre-configured popular examples.

## **TUKAWAY** Sectional Roof Ladders

| TUKAWAY Sectional Roof Ladders — sections slot together & secured with bolts & wing-nuts - no spanner needed |                                                                                                                                                   |        |
|--------------------------------------------------------------------------------------------------------------|---------------------------------------------------------------------------------------------------------------------------------------------------|--------|
| Code                                                                                                         | Description                                                                                                                                       | Weight |
| Individual Tukaway Sections BUILD-YOUR-OWN with any size combination you choose!                             |                                                                                                                                                   |        |
| TUK1                                                                                                         | Hook Section on 4ft Ladder - 1.20m (1 needed for every ladder)                                                                                    | 4.0kg  |
| TUK3                                                                                                         | 3ft Extension Section Ladder - 0.90m                                                                                                              | 2.3kg  |
| TUK4                                                                                                         | 4ft Extension Section Ladder - 1.20m                                                                                                              | 2.7kg  |
| TUK5                                                                                                         | 5ft Extension Section Ladder - 1.50m                                                                                                              | 3.8kg  |
| Some popular examples of complete Tukaway Roof Ladders order these or build your own above                   |                                                                                                                                                   |        |
| TUK912A                                                                                                      | 12ft / 3.6m max length (also 8'); comprises 1 x Hook Section; 2 x 4ft extensions                                                                  | 9.4kg  |
| TUK914A                                                                                                      | 14ft / 4.2m max length (also 9'); comprises 1 x Hook Section; 2 x 5ft extensions                                                                  | 11.6kg |
| TUK916A                                                                                                      | 16ft / 4.8m max length (also 13' and 12' and 11'); comprises 1 x Hook Section; 1 x 3ft; 1 x 4ft; 1 x 5ft extensions                               | 12.8kg |
| TUK918A                                                                                                      | 18ft / 5.4m max length (also 14' and 13' and 9'); comprises 1 x Hook Section; 1 x 4ft; 2 x 5ft extensions                                         | 14.3kg |
| TUK920A                                                                                                      | <b>20ft / 6.0m max length</b> (also 17' and 16' and 15' and 13' and 11' and 9'); comprises 1 x Hook Section; 1 x 3ft; 2 x 4ft; 1 x 5ft extensions | 15.5kg |
| TUK924A                                                                                                      | 24ft / 7.2m max length (also 19' and 14' and 9'); comprises 1 x Hook Section; 1 x 3ft; 3 x 4ft; 1 x 5ft extensions                                | 18.2kg |
|                                                                                                              |                                                                                                                                                   |        |