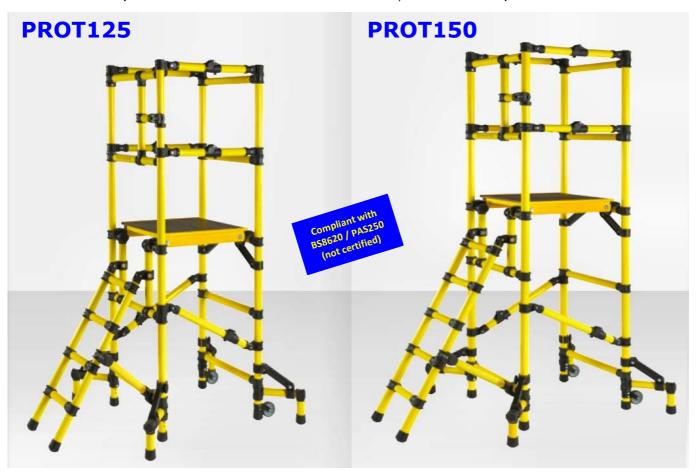

## **PROTEC250** All-Glassfibre Insulated Podium Steps

Fully insulated to 100kv/ft & is also chemical, weather and spark resistant

Model: PROT125

Platform Height 1250mm

Max Working Height 3.25m

Overall height 2300mm

Platform Size 607 x 625mm

Base Size Open inc orgs 1600 x 1150mm

Closed Dimensions 2250 x 745 x 485mm

Max Safe Working Load 150kg

Unit Weight 50kg

Model: PROT150

Platform Height 1500mm

Max Working Height 3.50m

Overall height 2550mm

Platform Size 607 x 625mm

Base Size Open inc orgs 1700 x 1150mm

Closed Dimensions 2550 x 745 x 485mm

Max Safe Working Load 150kg

Unit Weight 52kg

See our excellent website at

www.ladders999.co.uk