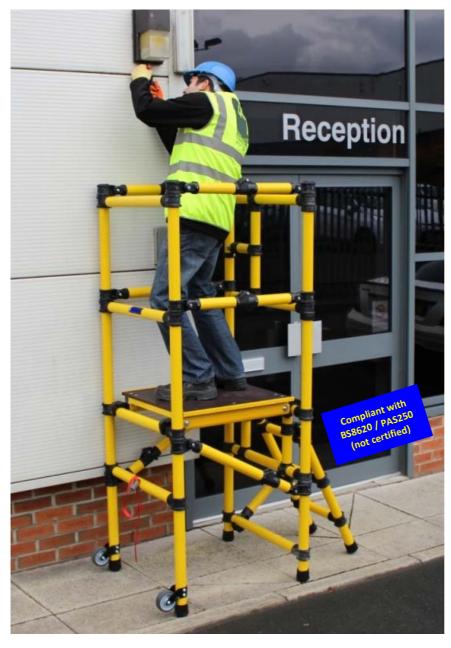

## PROTEC250 All-Glassfibre Insulated Podium Steps

- Fully insulated and nonconducting.
- All main components are glassfibre construction.
- Non-conductive to 100kv/ft also chemical, weather and spark resistant.
- Fully compliant with PAS250 safety standard & certified BS8620
- Rapid one-man use simply unfold the unit, locate platform and start work! Access through hinged gate above treads.
- Easily manoeuvrable tilt-n-roll wheels Protec250 to be rolled between locations.
- Folds nearly flat for transport and storage.
- Robust for regular Industrial use.
- Choice of 3 Platform heights give safe working heights up to 3.50m.
- Outrigger legs on taller models.
- Provides a 600mm square platform with non-slip deck, captive ladder and locking gate.
- UK manufactured under a BS ISO9001 approved Quality System and is compliant with PAS250 / BS8620 safety standard (not kiemarked).
- Fully guardrailed to ensure user safety.

| PROTEC250 fully insulated all-glassfibre podium safety steps |                            |                         |                 |                         |                                        |                |
|--------------------------------------------------------------|----------------------------|-------------------------|-----------------|-------------------------|----------------------------------------|----------------|
| CODE                                                         | Platform Height<br>mm / ft | No. Platform<br>Heights | Working Heights | Base Size Open<br>L x W | Overall Dimensions<br>Closed H x L x W | Appx<br>Weight |
| PROT095                                                      | 0.95m / 3' 2"              | 1                       | 1.95 - 2.95m    | 1.41 x 0.75m            | 2.00 x 0.75 x 0.37m                    | 44kg           |
| PROT125                                                      | 1.25m / 4' 1"              | 1                       | 2.25 - 3.25m    | 1.60 x 1.15m            | 2.25 x 0.75 x 0.49m                    | 50kg           |
| PROT150                                                      | 1.50m / 5' 0"              | 1                       | 2.50 - 3.50m    | 1.70 x 1.15m            | 2.55 x 0.75 x 0.49m                    | 52kg           |