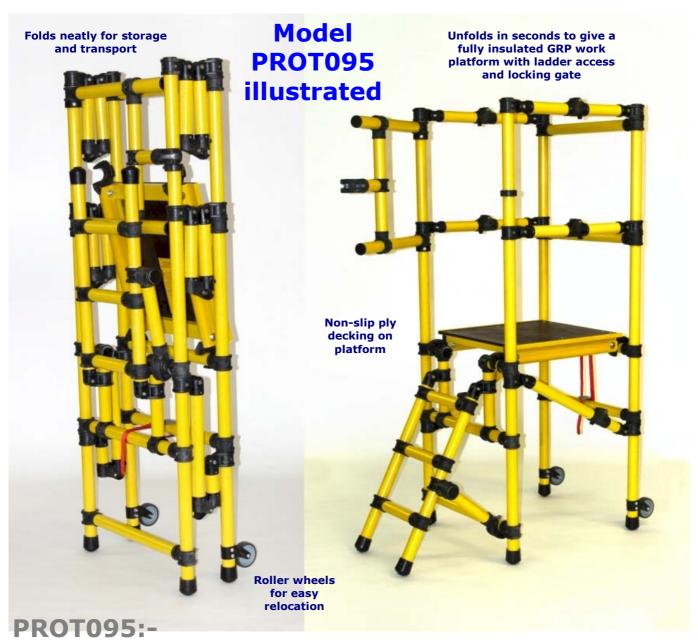

## PROTEC250 All-Glassfibre Insulated Podium Steps

Platform Height 950mm

Max Working Height 2.95m

Overall height 2000mm

Platform Size 607 x 625mm

Base Size Open 1405 x 745mm Closed Dimensions 2000 x 745 x 365mm Max Safe Working Load 150kg Unit Weight 44kg