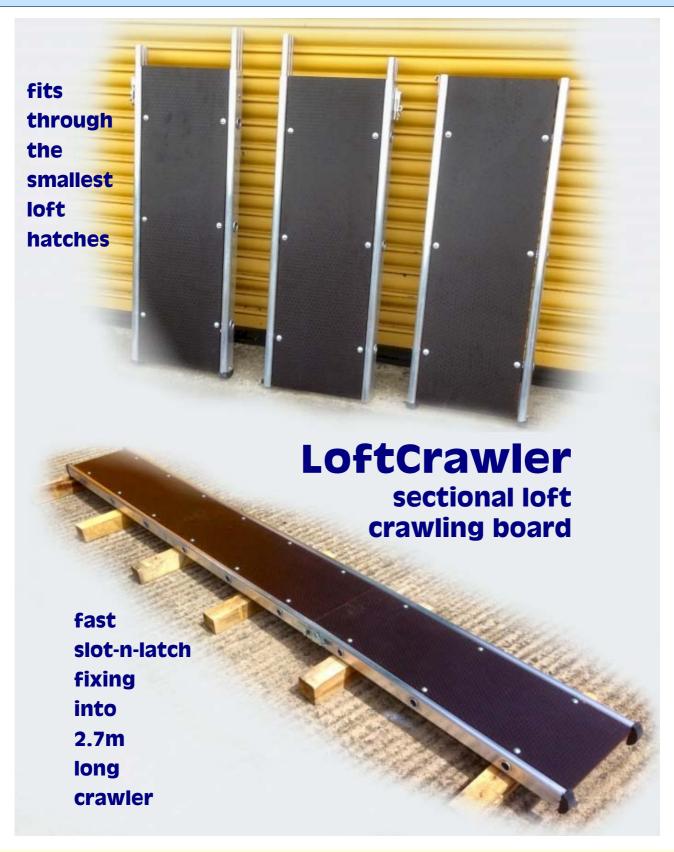

## LoftCrawler Sectional Loft Crawling Board

fast connection with **Easy-Locate** spigots (one longer than other)

plus quick release **Toggle Latches** secure 3 sections together into 2.7m long crawler

- LoftCrawler is a sectional loft crawling board which fits through the smallest loft hatches and rapidly fixes into 2.70m long crawling board for safer loft work and inspections.
- Purpose built for loft insulation work and energy surveys.
- Fits through even the smallest loft openings each section just 1.0m long x 0.33m wide (3ft x 1ft approx.) and rapidly assembled with slot-n-latch fixing to full 2.70m length.
- Developed with a major national utility company (patent pending).
- Rests on ceiling joists and prevents users from damaging ceilings or falling through.
- For single person use and must be supported at maximum 600mm / 24" intervals.
- Max load 175kg and UK built from materials conforming to BS2037:1994 Class 1 Industrial specifications.
- Lightweight alloy frame with non-slip phenolic coated plywood decking.
- Quick release toggle latches secure sections at both joints.
- Fitted with stowage strap for transport & storage.