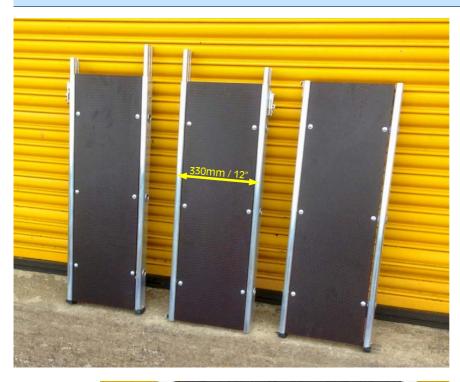

## LoftCrawler Sectional Loft Crawling Board

fast connection with **Easy-Locate** spigots (one longer than other)

plus quick release **Toggle Latches** secure 3 sections together into 2.7m long crawler

- LoftCrawler is a sectional loft crawling board which fits through the smallest loft hatches and rapidly fixes into 2.70m long crawling board for safer loft work and inspections.
- Purpose built for loft insulation work and energy surveys.
- Fits through even the smallest loft openings each section just 1.0m long x 0.33m wide (3ft x 1ft approx.) and rapidly assembled with slot-n-latch fixing to full 2.70m length.
- Developed with a major national utility company (patent pending).
- Rests on ceiling joists and prevents users from damaging ceilings or falling through.
- For single person use and must be supported at maximum 600mm / 24" intervals.
- Max load 175kg and UK built from materials conforming to BS2037:1994 Class 1 Industrial specifications.
- Lightweight alloy frame with non-slip phenolic coated plywood decking.
- Quick release toggle latches secure sections at both joints.
- Fitted with stowage strap for transport & storage.