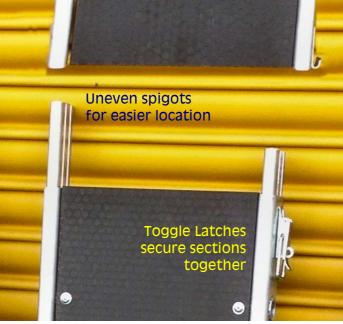

## LoftCrawler Sectional Loft Crawling Board

fast connection with **Easy-Locate** spigots (one longer than other)

plus quick release **Toggle Latches** secure 3 sections together into 2.7m long crawler

- LoftCrawler is a sectional loft crawling board which fits through the smallest loft hatches and rapidly fixes into 2.70m long crawling board for safer loft work and inspections.
- Purpose built for loft insulation work and energy surveys.
- Fits through even the smallest loft openings each section just 1.0m long x 0.33m wide (3ft x 1ft approx.) and rapidly assembled with slot-n-latch fixing to full 2.70m length.
- Developed with a major national utility company (patent pending).
- Rests on ceiling joists and prevents users from damaging ceilings or falling through.
- For single person use and must be supported at maximum 600mm / 24" intervals.
- Max load 175kg and UK built from materials conforming to BS2037:1994 Class 1 Industrial specifications.
- Lightweight alloy frame with non-slip phenolic coated plywood decking.
- Quick release toggle latches secure sections at both joints.
- Fitted with stowage strap for transport & storage.