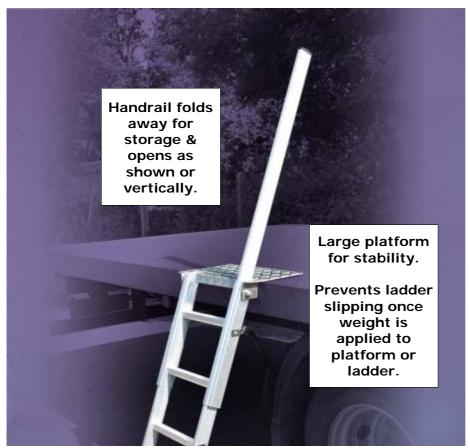

## **LOADSTEP** for SAFE access to lorry beds

Supplied with easily installed storage bracket and padlock.

Gives secure storage on vehicle.

Industrial strength ladder can be used all around lorry bed and suits a variety of ground and load levels.