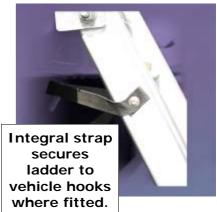

## **LOADSTEP** for SAFE access to lorry beds

Supplied with easily installed storage bracket and padlock.

Gives secure storage on vehicle.

Industrial strength ladder can be used all around lorry bed and suits a variety of ground and load levels.

All Loadstep Ladders are supplied with storage bracket and padlock All stock sizes above normally available for Next-Day delivery most UK mainland

See our excellent website at