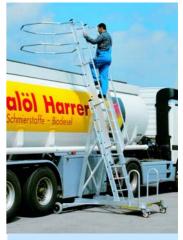

## **More Vehicle Access in SAFETY!**

TrukStar alloy truck steps

Value Loading Steps

Alloy Tanker Ladder

Trailer-Dock mobile steel platforms

Truck-Dock steel safety stairs

**Steel Unloading Safety Decks** 

LorryLoada