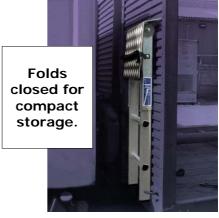

## **LOADSTEP** for SAFE access to lorry beds

Supplied with easily installed storage bracket and padlock.

Gives secure storage on vehicle.

Industrial strength ladder can be used all around lorry bed and suits a variety of ground and load levels.

All Loadstep Ladders are supplied with storage bracket and padlock All stock sizes above normally available for Next-Day delivery most UK mainland

See our excellent website at