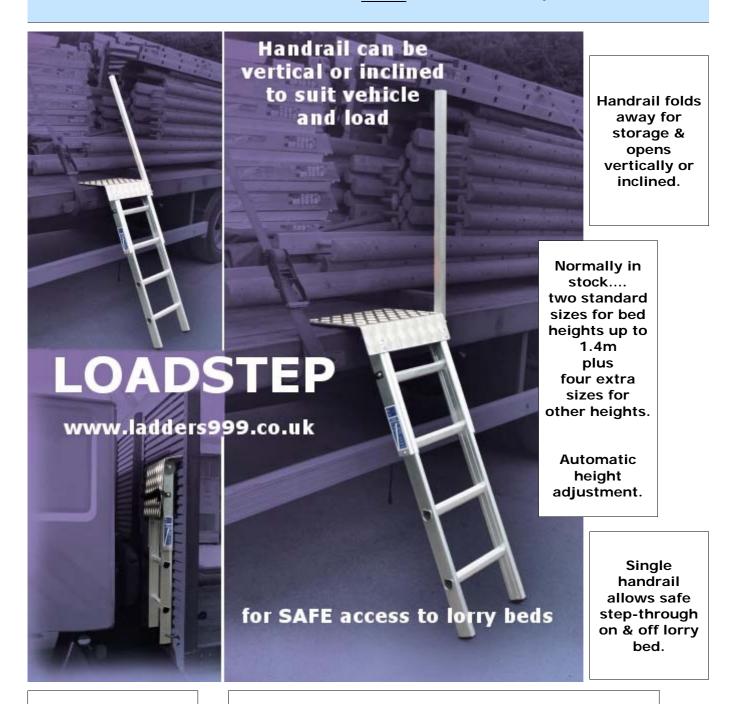

## **LOADSTEP** for SAFE access to lorry beds

Supplied with easily installed storage bracket and padlock.

Gives secure storage on vehicle.

Industrial strength ladder can be used all around lorry bed and suits a variety of ground and load levels.

Ladder adjusts automatically over a height range of 220mm / 9" for each model.

UNITS 2 & 10 CHANCEL CLOSE TRADING ESTATE

EASTERN AVENUE **GLOUCESTER** GL4 3SN FAX: 01452 505580

TEL: 01452 520144

www.ladders999.co.uk sales@lansfordaccess.co.uk