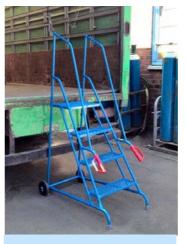

## **More Vehicle Access in SAFETY!**

TrukStar alloy truck steps

Value Loading Steps

Alloy Tanker Ladder

Trailer-Dock mobile steel platforms

Truck-Dock steel safety stairs

**Steel Unloading Safety Decks** 

LorryLoada