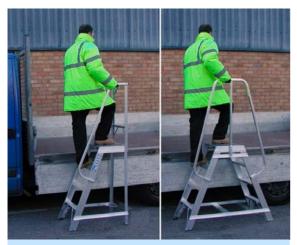

## **LOADSTEP** for SAFE access to lorry beds

Supplied with easily installed storage bracket and padlock.

Gives secure storage on vehicle.

Industrial strength ladder can be used all around lorry bed and suits a variety of ground and load levels.

Ladder adjusts automatically over a height range of 220mm / 9" for each model.

UNITS 2 & 10 CHANCEL CLOSE TRADING ESTATE

EASTERN AVENUE **GLOUCESTER** GL4 3SN FAX: 01452 505580

TEL: 01452 520144

www.ladders999.co.uk sales@lansfordaccess.co.uk