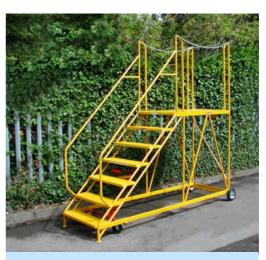

## **More Vehicle Access in SAFETY!**

TrukStar alloy truck steps

Value Loading Steps

Alloy Tanker Ladder

Trailer-Dock mobile steel platforms

Truck-Dock steel safety stairs

**Steel Unloading Safety Decks** 

LorryLoada