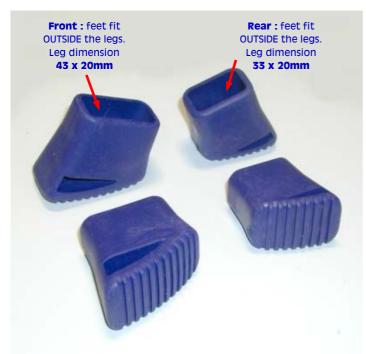

## Discontinued To longer manufactured

Overall FOOT dimensions L x W : Front - 46mm x 22mm Rear - 36mm x 22mm

2/ Abru Blue Seal Platform Step Feet : sizes 2 <u>tread - 7 tread</u> (code: ABSSF full set of 4) We sell these steps as code ABSS2 - ABSS7. One set of feet fits all 6 sizes. These are plastic feet which fit OUTSIDE the box section legs. Front legs outside dimensions 43 x 20mm. Rear legs outside dimensions 33 x 20mm.

Overall FOOT dimensions L x W : Front - 50mm x 30mm Rear - 40mm x 30mm

01452 520144 www.ladders999.co.uk