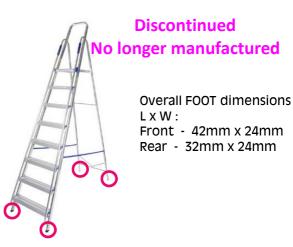

## Discontinued To longer manufactured

Overall FOOT dimensions L x W : Front - 46mm x 22mm Rear - 36mm x 22mm

2/ Abru Blue Seal Platform Step Feet : sizes 2 <u>tread - 7 tread</u> (code: ABSSF full set of 4) We sell these steps as code ABSS2 - ABSS7. One set of feet fits all 6 sizes. These are plastic feet which fit OUTSIDE the box section legs. Front legs outside dimensions 43 x 20mm. Rear legs outside dimensions 33 x 20mm.