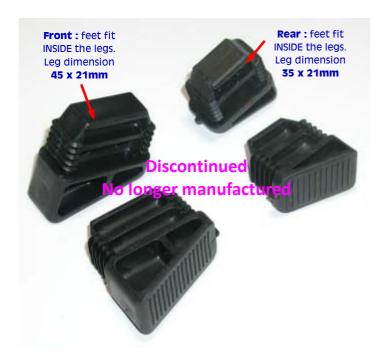

1/ Abru Domestic Platform Step Feet (code: ABDSF full set of 4) We don't sell these steps but do keep replacement feet for them. These are plastic plug feet which push INSIDE the box section legs. Front legs outside dimensions 45 x 21mm. Rear legs outside dimensions 35 x 21mm.

## Discontinued To longer manufactured

Overall FOOT dimensions L x W : Front - 46mm x 22mm Rear - 36mm x 22mm

2/ Abru Blue Seal Platform Step Feet : sizes 2 <u>tread - 7 tread</u> (code: ABSSF full set of 4) We sell these steps as code ABSS2 - ABSS7. One set of feet fits all 6 sizes. These are plastic feet which fit OUTSIDE the box section legs. Front legs outside dimensions 43 x 20mm. Rear legs outside dimensions 33 x 20mm.