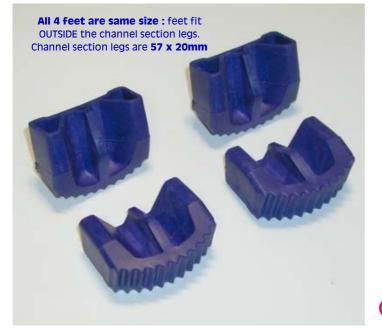

4/ Abru 3-Way Combi Ladder/Stepladder Feet (code: ABS3WAYF full set of 4) We sell these combi ladders/steps as code ABS3WAY. All 4 feet are the same and fit OUTSIDE the channel section legs. All feet fit over channels 57 x 20mm.