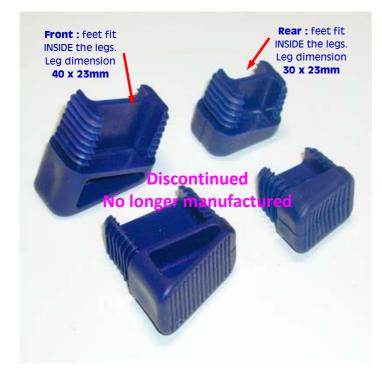

## 3/ Abru Blue Seal Platform Step Feet : size 8 tread only (code: ABSSF8 full set of 4) We sell these steps as code ABSS8. These are plastic plug feet which push INSIDE the box section legs. Front legs outside dimensions 40 x 23mm. Rear legs outside dimensions 30 x 23mm.